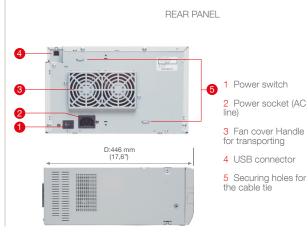

## Technical specifications

| System compatibility         | Windows/ Mac                                                                                                                                                                                    |
|------------------------------|-------------------------------------------------------------------------------------------------------------------------------------------------------------------------------------------------|
| Printing method              | Dye sublimation thermal transfer full color. Three-color face progressive printing (yellow, magenta, cyan)                                                                                      |
| Print options                | Single-sided printing                                                                                                                                                                           |
| Print formats                | from 10x15 to 15x20cm (from 4x6" to 6x8")                                                                                                                                                       |
| Memory capacity              | 64MB – Data transfer is possible during printing                                                                                                                                                |
| Photo finishing              | Matte/Glossy                                                                                                                                                                                    |
| Print capacity               | Up to 430 prints 10x15 cm                                                                                                                                                                       |
| Print speed (10x15cm - 4x6") | Printing Time 11.3 s                                                                                                                                                                            |
| Media                        | CK-D757, CK-D868                                                                                                                                                                                |
| Resolution                   | 300 dpi                                                                                                                                                                                         |
| Weight                       | 12kg (26.5lb.)                                                                                                                                                                                  |
| Dimensions W/D/H             | 275 / 446 / 170 mm                                                                                                                                                                              |
| Foot print                   | 0.12 square meters                                                                                                                                                                              |
| Power consumption            | 2.4A (220-240VAC, 50/60Hz.) / 4.6A (120VAC, 50/60Hz.)                                                                                                                                           |
| Accessories                  | Paper flange (1), paper flange spacer (1), Ink cassette (1), paper strip bin(1), AC power code (220-240V), CD-ROM (1)  Quick setup guide (1), cable ties (2), securing band, screws, washer (1) |