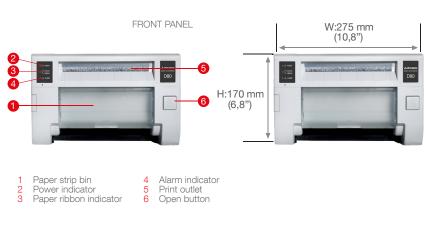

## Technical specifications

| System compatibility         | Windows/ Mac                                                                                                                                                                                    |
|------------------------------|-------------------------------------------------------------------------------------------------------------------------------------------------------------------------------------------------|
| Printing method              | Dye sublimation thermal transfer full color. Three-color face progressive printing (yellow, magenta, cyan)                                                                                      |
| Print options                | Single-sided printing                                                                                                                                                                           |
| Print formats                | from 10x15 to 15x20cm (from 4x6" to 6x8")                                                                                                                                                       |
| Memory capacity              | 64MB – Data transfer is possible during printing                                                                                                                                                |
| Photo finishing              | Matte/Glossy                                                                                                                                                                                    |
| Print capacity               | Up to 430 prints 10x15 cm                                                                                                                                                                       |
| Print speed (10x15cm - 4x6") | Printing Time 11.3 s                                                                                                                                                                            |
| Media                        | CK-D757, CK-D868                                                                                                                                                                                |
| Resolution                   | 300 dpi                                                                                                                                                                                         |
| Weight                       | 12kg (26.5lb.)                                                                                                                                                                                  |
| Dimensions W/D/H             | 275 / 446 / 170 mm                                                                                                                                                                              |
| Foot print                   | 0.12 square meters                                                                                                                                                                              |
| Power consumption            | 2.4A (220-240VAC, 50/60Hz.) / 4.6A (120VAC, 50/60Hz.)                                                                                                                                           |
| Accessories                  | Paper flange (1), paper flange spacer (1), Ink cassette (1), paper strip bin(1), AC power code (220-240V), CD-ROM (1)  Quick setup guide (1), cable ties (2), securing band, screws, washer (1) |