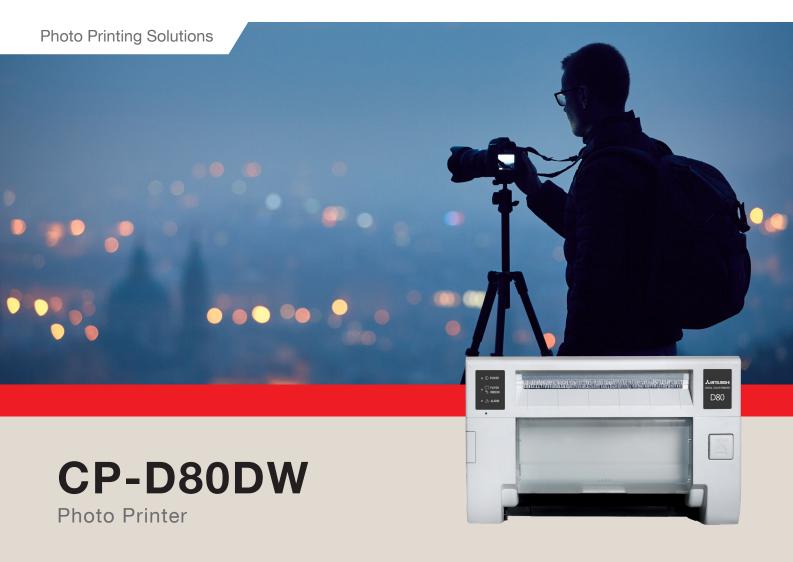

# High Quality and fast printing time in a compact design

The CP-D80DW is capable of letting users print sizes up to 15×20 cm (6x8") from a single type of media. No need for swappping paper rolls, reducing your keeping stock of multiple types of media. Designed with space in mind, its footprint and less types of media makes CP-D80DW a bestselling value model.

## Technical specifications

| System compatibility         | Windows/ Mac                                                                                                                                                                                    |
|------------------------------|-------------------------------------------------------------------------------------------------------------------------------------------------------------------------------------------------|
| Printing method              | Dye sublimation thermal transfer full color. Three-color face progressive printing (yellow, magenta, cyan)                                                                                      |
| Print options                | Single-sided printing                                                                                                                                                                           |
| Print formats                | from 10x15 to 15x20cm (from 4x6" to 6x8")                                                                                                                                                       |
| Memory capacity              | 64MB – Data transfer is possible during printing                                                                                                                                                |
| Photo finishing              | Matte/Glossy                                                                                                                                                                                    |
| Print capacity               | Up to 430 prints 10x15 cm                                                                                                                                                                       |
| Print speed (10x15cm - 4x6") | Printing Time 11.3 s                                                                                                                                                                            |
| Media                        | CK-D757, CK-D868                                                                                                                                                                                |
| Resolution                   | 300 dpi                                                                                                                                                                                         |
| Weight                       | 12kg (26.5lb.)                                                                                                                                                                                  |
| Dimensions W/D/H             | 275 / 446 / 170 mm                                                                                                                                                                              |
| Foot print                   | 0.12 square meters                                                                                                                                                                              |
| Power consumption            | 2.4A (220-240VAC, 50/60Hz.) / 4.6A (120VAC, 50/60Hz.)                                                                                                                                           |
| Accessories                  | Paper flange (1), paper flange spacer (1), Ink cassette (1), paper strip bin(1), AC power code (220-240V), CD-ROM (1)  Quick setup guide (1), cable ties (2), securing band, screws, washer (1) |